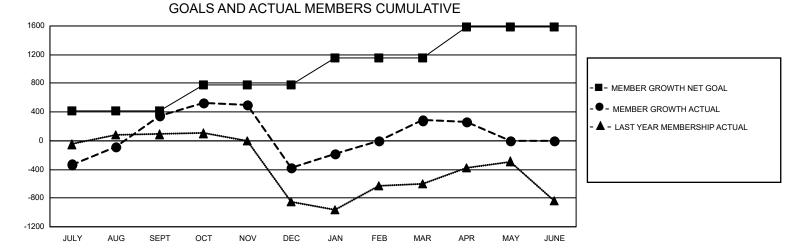

## GMT MONTHLY MEMBERSHIP PROGRESS REPORT

Results as of: 5/31/2020

Multiple District 301

**LOCATION: PHILIPPINES** 

GMT CA  $_{5\,\text{-}\,E}$ 

| Clubs         |               |             |               | Members               |                         |                         |                                                    |  |
|---------------|---------------|-------------|---------------|-----------------------|-------------------------|-------------------------|----------------------------------------------------|--|
|               | RESULTS FOR   | R 2019-2020 |               | RESULTS FOR 2019-2020 |                         |                         |                                                    |  |
| QUARTER       | NEW CLUB GOAL | NEW CLUBS   | DROPPED CLUBS | QUARTER MEN           | MBER GROWTH NET<br>GOAL | MEMBER GROWTH<br>ACTUAL | DROPPED<br>MEMBERS ACTUAI<br>(including transfers) |  |
| JULY/AUG/SEPT | 12            | 14          | 18            | JULY/AUG/SEPT         | 410                     | 1,197                   | 757                                                |  |
| OCT/NOV/DEC   | 14            | 3           | 16            | OCT/NOV/DEC           | 365                     | 640                     | 1,327                                              |  |
| JAN/FEB/MAR   | 14            | 12          | 4             | JAN/FEB/MAR           | 380                     | 1,631                   | 483                                                |  |
| APR/MAY/JUNE  | 16            | 1           | 0             | APR/MAY/JUNE          | 425                     | 34                      | 57                                                 |  |