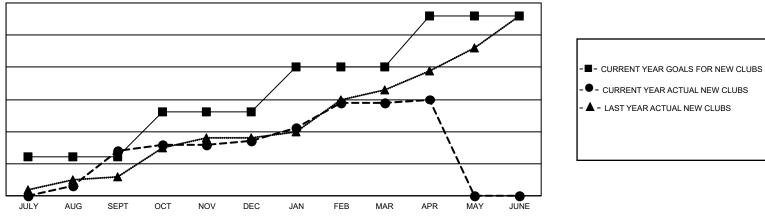

## GMT MONTHLY MEMBERSHIP PROGRESS REPORT

Results as of: 5/31/2020

Multiple District 301

**LOCATION: PHILIPPINES** 

GMT CA  $_{5\,\text{-}\,E}$ 

| Clubs         |               |             |               | Members               |                         |                         |                                                    |  |
|---------------|---------------|-------------|---------------|-----------------------|-------------------------|-------------------------|----------------------------------------------------|--|
|               | RESULTS FOR   | R 2019-2020 |               | RESULTS FOR 2019-2020 |                         |                         |                                                    |  |
| QUARTER       | NEW CLUB GOAL | NEW CLUBS   | DROPPED CLUBS | QUARTER MEN           | MBER GROWTH NET<br>GOAL | MEMBER GROWTH<br>ACTUAL | DROPPED<br>MEMBERS ACTUAI<br>(including transfers) |  |
| JULY/AUG/SEPT | 12            | 14          | 18            | JULY/AUG/SEPT         | 410                     | 1,197                   | 757                                                |  |
| OCT/NOV/DEC   | 14            | 3           | 16            | OCT/NOV/DEC           | 365                     | 640                     | 1,327                                              |  |
| JAN/FEB/MAR   | 14            | 12          | 4             | JAN/FEB/MAR           | 380                     | 1,631                   | 483                                                |  |
| APR/MAY/JUNE  | 16            | 1           | 0             | APR/MAY/JUNE          | 425                     | 34                      | 57                                                 |  |